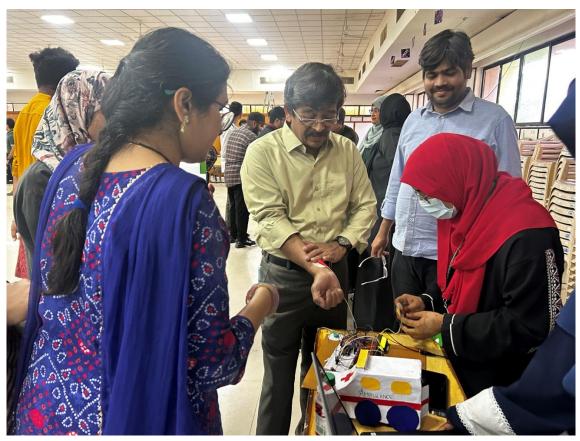

### **Participant details:**

Total no. of Student participation: 102

Total no. of Staff (Teaching/Non-teaching) participation: 08

Three to four Photographs/Screenshots that show the participation of students and Staffs (Teaching/Non-teaching)