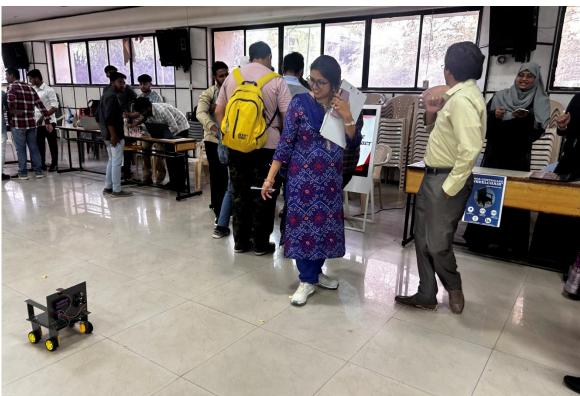

### **Participant details:**

Total no. of Student participation: 102

Total no. of Staff (Teaching/Non-teaching) participation: 08

Three to four Photographs/Screenshots that show the participation of students and Staffs (Teaching/Non-teaching)