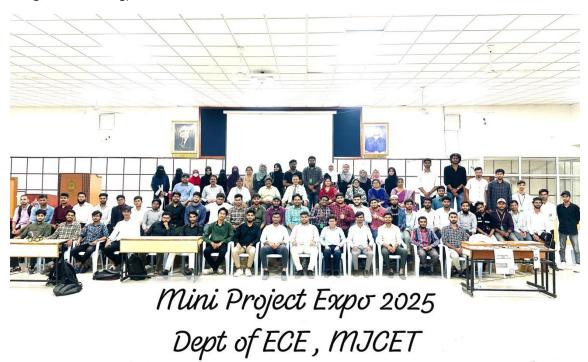

# Muffakham Jah College of Engineering and Technology – Institution's Innovation Council

Session Details: Project Exhibition for 3rd year students

Title of the session: Mini Project Expo 2025

Date: 22<sup>nd</sup> January, 2025

### **Participant details:**

Total no. of Student participation: 102

Total no. of Staff (Teaching/Non-teaching) participation: 08

Three to four Photographs/Screenshots that show the participation of students and Staffs (Teaching/Non-teaching)